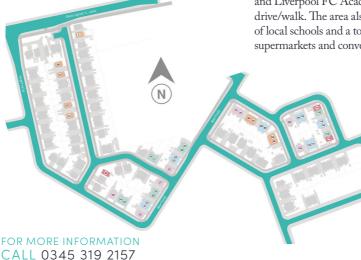

## LOCATION INFORMATION:

Highfield Green is situated within the well established, residential area of Tower Hill, located approximately 10 miles north east of Liverpool City Centre.

The rail station is located 1.3m from the site and offers links to Liverpool and Wigan.

Kirkby leisure centre, David Lloyd leisure centre and Liverpool FC Academy are all within minutes drive/walk. The area also boasts an abundance of local schools and a town centre with plenty of supermarkets and convenience stores.

Highfield Green

WEAVER STAMFORD

GRANTHAM ELLESMERE

LYN

VISIT SIMPLELIFEHOMES.CO.UK